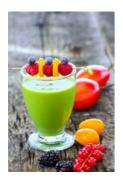

## **GREEN PINEAPPLE SMOOTHIE**

## **INGREDIENTS FOR 1 LITRE**

| 150 g  | QimiQ Classic                |
|--------|------------------------------|
| 150 g  | Natural yoghurt              |
| 200 ml | Pineapple juice              |
| 300 g  | Tinned pineapple             |
| 100 g  | Ripe nectarine(s)            |
| 20 g   | Spinach, fresh               |
| 20 g   | Flat-leaf parsley, fresh     |
| 60 g   | Sugar                        |
|        | Black pepper, freshly ground |

## **METHOD**

- 1. Place the ingredients together into a mixing beaker and blend smooth using an immersion blender.
- 2. Pour the mixture into glasses, decorate as required and serve.