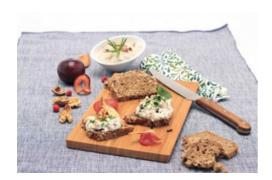

## PLUM AND WALNUT SPREAD

## **INGREDIENTS FOR 4 PORTIONS**

| 125 g  | QimiQ Classic, unchilled          |
|--------|-----------------------------------|
| 250 g  | Cream cheese                      |
| 3      | Plums, finely diced               |
| 0.5    | Red onion(s), finely diced        |
| 1 tsp  | Flat-leaf parsley, finely chopped |
|        | Salt                              |
|        | Black pepper, freshly ground      |
| 3 tbsp | Walnuts, finely chopped           |

## **METHOD**

- 1. Whisk the unchilled QimiQ Classic smooth
- 2. Add the remaining ingredients and mix well. Season to taste.