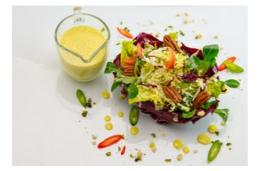

# FOR THE DRESSING125 g QimiQ Classic, unchilled3 tbsp White wine vinegar40 ml Rapeseed oil2 tbsp Honey2 tbsp Dijon mustard200 ml WaterSalt and pepperFOR THE SALAD1 Radicchio lettuce, chopped3 Chicory, chopped1 Chinese cabbage, chopped100 g Lamb's lettuce

### METHOD

- 1. For the dressing: mix all the ingredients together until smooth using an immersion blender.
- 2. For the salad: arrange the salad as required. Sprinkle the dressing onto the salad and garnish as required.