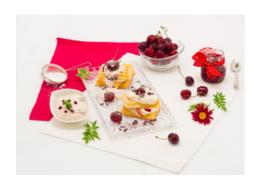

# WAFFLES WITH VANILLA CREAM AND CHERRIES

## **INGREDIENTS FOR 4 PORTIONS**

250 g QimiQ Whip Dessert Cream Vanilla, chilled

250 g Cherries, fresh or tinned

4 Waffle(s)

#### **METHOD**

- 1. Whip the cold QimiQ Whip Vanilla until the required volume has been achieved.
- 2. Cut the cherries into small pieces and fold into the cream if desired
- 3. Pipe the vanilla cream onto the waffles and decorate with the remaining cherries.