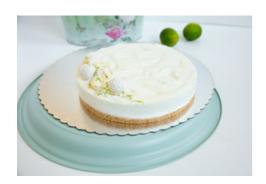

## **RAFFAELLO CAKE**

#### INGREDIENTS FOR 0 CAKE TIN 26 CM Ø

#### **FOR THE BASE**

| 150 g         | Digestive biscuits, crumbled |
|---------------|------------------------------|
| 70 g          | Butter, melted               |
|               | Butter, for the baking tin   |
| FOR THE CREAM |                              |
| 500 g         | QimiQ Classic, unchilled     |
| 150 ml        | Coconut milk                 |
| 4 cl          | Coconut liqueur, optional    |
| 1 ea          | Lime(s), juice only          |
| 200 g         | White couverture, melted     |

125 g Whipping cream 35-36 % fat, whipped