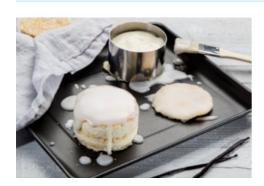

## **INGREDIENTS FOR 6 PORTIONS**

| 2 package | Puff pastry              |
|-----------|--------------------------|
| 500 g     | QimiQ Classic, unchilled |
| 150 g     | Sugar                    |
|           | pulp from 2 vanilla pods |
| 2.5 dl    | Whipping cream 36 % fat  |
| 80 g      | Powdered sugar           |
| 2 tsp     | Water                    |