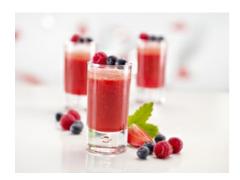

# **BERRY SMOOTHIE**

### **INGREDIENTS FOR 1 2 PINTS**

| 150 g     | QimiQ Classic, room temperature |
|-----------|---------------------------------|
| 200 g     | Raspberries                     |
| 100 g     | Strawberries                    |
| 100 g     | Blackberries                    |
| 50 g      | Sugar                           |
| 300 ml    | Milk                            |
| 2 ball(s) | Vanilla ice cream               |

### **METHOD**

- 1. Place the ingredients together into a mixing beaker and blend smooth using an immersion blender.
- 2. Pour the mixture into glasses, decorate as required and serve.