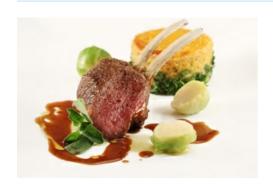

## **INGREDIENTS FOR 4 PORTIONS**

| 125 g             | QimiQ Classic  |
|-------------------|----------------|
| 400 g             | Sweet potatoes |
|                   | Olive oil      |
|                   | Salt           |
| 1                 | Egg(s)         |
| 10 g              | Corn starch    |
| 1 small pinch(es) | Curcuma, dried |
|                   | Black pepper   |
|                   |                |
| 700 g             | Saddle of lamb |
|                   | Salt           |
|                   | Black pepper   |
| 40 g              | Olive oil      |
|                   |                |