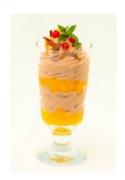

## CHOCOLATE CREAM WITH PEACHES

## **INGREDIENTS FOR 10 PORTIONS**

500 g QimiQ Whip Chocolate, chilled
200 g Peaches, tinned and drained, pureed

1 small pinch(es) Cinnamon
600 g Peaches, tinned and drained, finely diced

## **METHOD**

- 1. Lightly whip the cold QimiQ Whip Chocolate until completely smooth, ensuring that the entire mixture is incorporated (especially from bottom and sides of bowl).
- 2. Add the peach puree and cinnamon and continue to whip until the required volume has been achieved.
- 3. Pipe into glasses alternately with the diced peached. Decorate as required and allow to