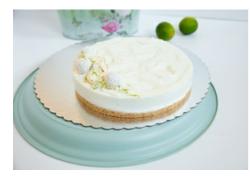

## **INGREDIENTS FOR 1 CAKE TIN 26 CM Ø**

| 150 g | Graham crackers, crumbled  |
|-------|----------------------------|
| 70 g  | Butter, melted             |
|       | Butter, for the baking tin |
| 250 g | J QimiQ Whip, chilled      |
| 250 g | J QimiQ Classic, chilled   |
| 180 m | Coconut milk               |
| 4 c   | Coconut liquor, optional   |
| 2     | Lime(s), juice only        |
| 200 g | White chocolate, melted    |
|       |                            |