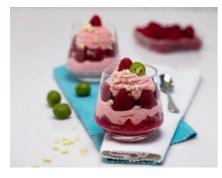

## VANILLA AND RASPBERRY CREAM WITH WHITE CHOCOLATE

## **INGREDIENTS FOR 4 PORTIONS**

| 250 g | QimiQ Whip Vanilla, chilled |
|-------|-----------------------------|
| 150   | Raspberries, frozen         |
| 100 g | White chocolate, melted     |
|       |                             |

## METHOD

- 1. Lighlty whip the cold QimiQ Whip Vanilla until completely smooth, ensuring that the entire mixture is incorporated (especially from bottom and sides of bowl).
- 2. Add the raspberries and continue to whip until the required volume has been achieved. Fold in the melted white chocolate.
- 3. Pipe into glasses and decorate with fresh raspberries if required. Serve.
- 4. **Tipp:** Mit Kokoslikör verfeinern.