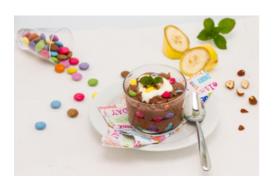

# **CHOCOLATE AND SMARTIES® CREAM**

## **INGREDIENTS FOR 4 PORTIONS**

250 g QimiQ Whip Chocolate, chilled
80 g Mascarpone
1 package Smarties®

#### **METHOD**

- 1. Lightly whip the cold QimiQ Whip Chocolate until completely smooth, ensuring that the entire mixture is incorporated (especially from bottom and sides of bowl).
- 2. Add the mascarpone and continue to whip until the required volume has been achieved.
- 3. Fold in the smarties®. Pipe into glasses and serve.