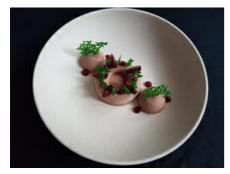

## **INGREDIENTS FOR 6 PORTIONS**

| 250 g | QimiQ Classic, room temperature |
|-------|---------------------------------|
| 40 g  | Powdered sugar                  |
| 250   | Dark chocolate (40-60 % cocoa)  |
| 1 tsp | Grand Marnier                   |
| 250 g | 9 Whipping cream 36% fat        |
| 200 g | Gherries, frozen                |
| 50 g  | g Granulated sugar              |
| 0.5   | Lime zest, finely grated        |
|       |                                 |