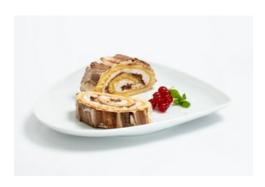

## **INGREDIENTS FOR 1 ROULADE - SWISS ROLL**

| 200 g       | Egg(s)                    |
|-------------|---------------------------|
| 120 g       | Sugar                     |
| 1 pinch(es) | Salt                      |
| 80 g        | AP Flour                  |
| 30          | Vegetable oil             |
| 250 g       | QimiQ Whip, chilled       |
| 25 g        | Sugar                     |
| 100 g       | Cream cheese              |
| 80 g        | Banana puree              |
| 1           | Lemon(s), juice only      |
| 100         | Dark chocolate 70 % cocoa |
|             |                           |