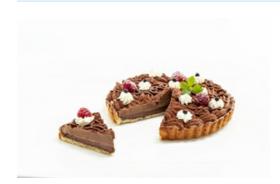

## INGREDIENTS FOR 1 TART FORM, 22 CM Ø

| 1     | Fresh sweet shortcrust pastry |
|-------|-------------------------------|
| 400 g | QimiQ Whip Chocolate, chilled |
| 300 g | Mascarpone                    |
| 150 g | Passion fruit puree           |
| 40 g  | Cocoa powder                  |
| 3     | Egg yolk(s)                   |
| 3     | Whole egg(s)                  |
| 50 g  | Sugar                         |
| 400 g | QimiQ Whip Chocolate, chilled |