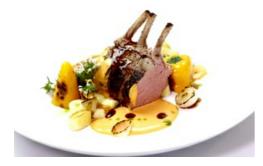

## **INGREDIENTS FOR 10 PORTIONS**

| 2200 g | Lamb Crowns          |
|--------|----------------------|
| 50 g   | Olive oil            |
| 15 g   | Salt                 |
| 2      | Black pepper, ground |
| 10     | Rosemary             |
| 10 g   | Garlic, minced       |
| 3 g    | Butter               |
|        |                      |
| 250 g  | QimiQ Sauce Base     |
| 250 g  |                      |
| 500 g  | Butter               |
| 65 g   |                      |
|        |                      |